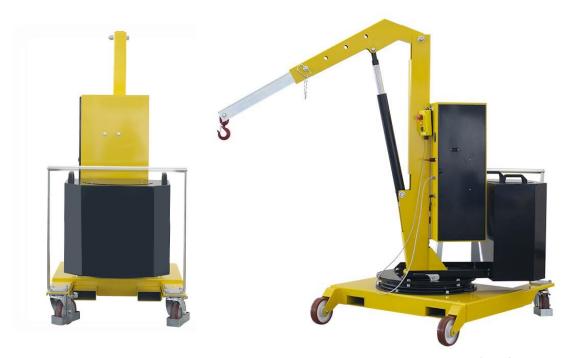

### **COUNTERBALANCED 360° SWIVEL CRANES**

A complete range of counterbalanced 360° swivel cranes with manual traction, , with a maximum capacity up to 500 kg and outreach up to 1300 mm. Hydraulic lever controlled or electric controlled. They represent the most cost-effective and flexible solution for lifting and transporting loads in several applications such as machining centers and machine tools, delivery to assembly lines, assembly operations, goods handling. Thanks to their compact dimensions they are easily maneuverable even at full load and can be moved effortlessly in confined spaces. All components are made in Italy to ensure the highest construction quality and the absence of defects.

The hydraulic system is equipped with a lock valve that prevents the load from falling in case of accidental breakage of the pipes and a rough valve that prevents overloading of the crane.

They are equipped with 2 high-capacity pivoting wheels with bumper mounts and parking brakes and with 2 fixed front wheels with bearings. The frame is made of painted steel and is equipped at the base with 2 useful forklift supports (to lift and transport the crane in complete safety on long distances. The sturdy push handle can be disassembled. There are also 2 handles to easily rotate the ballast. Swivel hook type. Rotating Jib arm with 8 locking positions.

Model 01B2P is equipped with a pendant lever for lifting a load at a single speed and operating a progressive descent. This requirement is indispensable when millimeter accuracy is required during the positioning of the load.

The arm is extendable in 4 positions and an optional arm extension is available to get a maximum outreach of 1270 mm.

Built-in high-frequency charger. Charge level indicator. Battery 12V 80A.

Model 01B2P, being a crane with a maximum capacity of 200 kg, does not require a third-party certification according to current legislation.