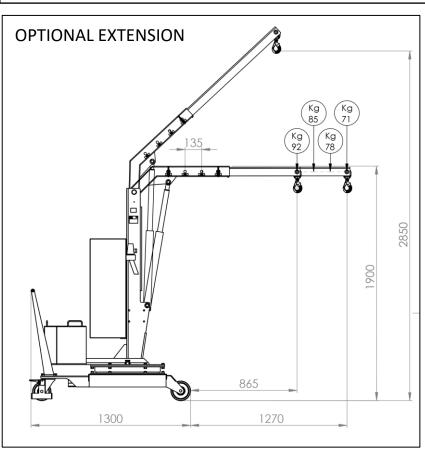

| CAPACITY WITH OPTIONAL EXTENDED JIB ARM |        |          |  |  |
|-----------------------------------------|--------|----------|--|--|
| POS.                                    | Length | Capacity |  |  |
|                                         | Length | 01B2P    |  |  |
|                                         | [mm]   | [kg]     |  |  |
| 1                                       | 865    | 92       |  |  |
| 2                                       | 1000   | 85       |  |  |
| 3                                       | 1135   | 78       |  |  |
| 4                                       | 1270   | 71       |  |  |

The arm is extendable in 4 positions and an optional arm extension is available to get a maximum outreach of 1270 mm.

Built-in high-frequency charger. Charge level indicator. Battery 12V 80A.

Model 01B2P, being a crane with a maximum capacity of 200 kg, does not require a third-party certification according to current legislation.

### **TECHNICAL DRAWINGS, DIMENSIONS AND CAPACITIES** 800 mm front footprint