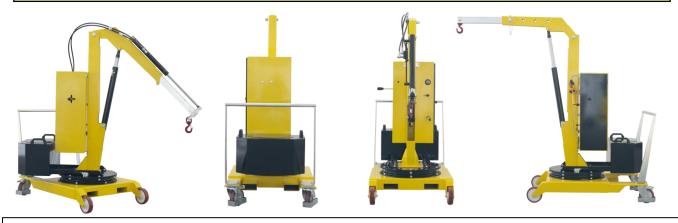

### **COUNTERBALANCED 360° SWIVEL CRANES**

A complete range of counterbalanced 360° swivel cranes with manual traction, , with a maximum capacity up to 500 kg and outreach up to 1300 mm. Hydraulic lever controlled or electric controlled. They represent the most cost-effective and flexible solution for lifting and transporting loads in several applications such as machining centers and machine tools, delivery to assembly lines, assembly operations, goods handling. Thanks to their compact dimensions they are easily maneuverable even at full load and can be moved effortlessly in confined spaces. All components are made in Italy to ensure the highest construction quality and the absence of defects.

The hydraulic system is equipped with a lock valve that prevents the load from falling in case of accidental breakage of the pipes and a rough valve that prevents overloading of the crane.

They are equipped with 2 high-capacity pivoting wheels with bumper mounts and parking brakes and with 2 fixed front wheels with bearings. The frame is made of painted steel and is equipped at the base with 2 useful forklift supports (to lift and transport the crane in complete safety on long distances. The sturdy push handle can be disassembled. There are also 2 handles to easily rotate the ballast. Swivel hook type. Rotating Jib arm with 8 locking positions.

### COUNTERBALANCED SWIVEL CRANE, ONE SPEED LIFT/LOWER ELECTRIC POWERED, LOWER CONTROLLED BY PENDANT PROGRESSIVE LEVER

| Technical data  | UM       | 01B2P |
|-----------------|----------|-------|
| Weight          | [kg]     | 440   |
| Max capacity    | [kg]     | 200   |
| Max pressure    | [bar]    | 50    |
| Tank capacity   | [Liters] | 2,5   |
| Cylinder stroke | [mm]     | 470   |

Model 01B2P is equipped with a pendant lever for lifting a load at a single speed and operating a progressive descent. This requirement is indispensable when millimeter accuracy is required during the positioning of the load.

The arm is extendable in 4 positions and an optional arm extension is available to get a maximum outreach of 1270 mm.

Built-in high-frequency charger. Charge level indicator. Battery 12V 80A.

Model 01B2P, being a crane with a maximum capacity of 200 kg, does not require a third-party certification according to current legislation.