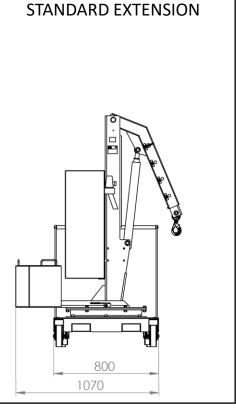

| CAPACITY WITH OPTIONAL EXTENDED JIB ARM |        |          |  |  |
|-----------------------------------------|--------|----------|--|--|
| POS.                                    | Length | Capacity |  |  |
|                                         | Length | 01B2P    |  |  |
|                                         | [mm]   | [kg]     |  |  |
| 1                                       | 865    | 92       |  |  |
| 2                                       | 1000   | 85       |  |  |
| 3                                       | 1135   | 78       |  |  |
| 4                                       | 1270   | 71       |  |  |

The arm is extendable in 4 positions and an optional arm extension is available to get a maximum outreach of 1270 mm.

Built-in high-frequency charger. Charge level indicator. Battery 12V 80A.

Model 01B2P, being a crane with a maximum capacity of 200 kg, does not require a third-party certification according to current legislation.