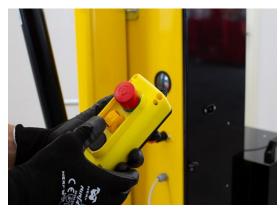

Model 01B2P is equipped with a pendant lever for lifting a load at a single speed and operating a progressive descent. This requirement is indispensable when millimeter accuracy is required during the positioning of the load.