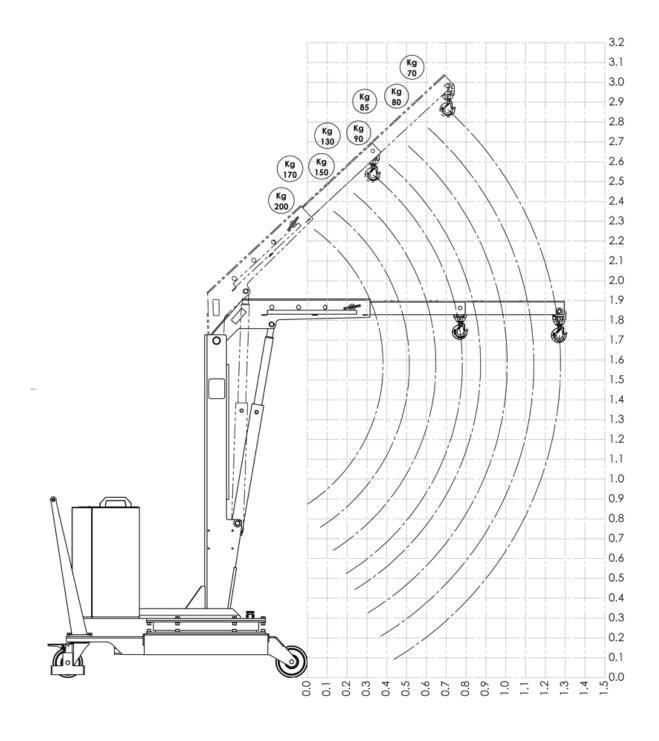

| CAPACITY AND DIMENSIONS WITH STANDARD JIB ARM |        |          |  |  |
|-----------------------------------------------|--------|----------|--|--|
| POS.  Length  [mm]                            | Longth | Capacity |  |  |
|                                               | 01B2P  |          |  |  |
|                                               | [mm]   | [kg]     |  |  |
| 1                                             | 365    | 200      |  |  |
| 2                                             | 500    | 170      |  |  |
| 3                                             | 635    | 150      |  |  |
| 4                                             | 770    | 130      |  |  |

The arm is extendable in 4 positions and an optional arm extension is available to get a maximum outreach of 1270 mm.

Built-in high-frequency charger. Charge level indicator. Battery 12V 80A.

Model 01B2P, being a crane with a maximum capacity of 200 kg, does not require a third-party certification according to current legislation.

### 01B2P