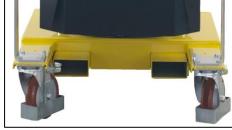

The hydraulic system is equipped with a lock valve that prevents the load from falling in case of accidental breakage of the pipes and a rough valve that prevents overloading of the crane.

They are equipped with 2 high-capacity pivoting wheels with bumper mounts and parking brakes and with 2 fixed front wheels with bearings. The frame is made of painted steel and is equipped at the base with 2 useful forklift supports (to lift and transport the crane in complete safety on long distances. The sturdy push handle can be disassembled. There are also 2 handles to easily rotate the ballast. Swivel hook type. Rotating Jib arm with 8 locking positions.