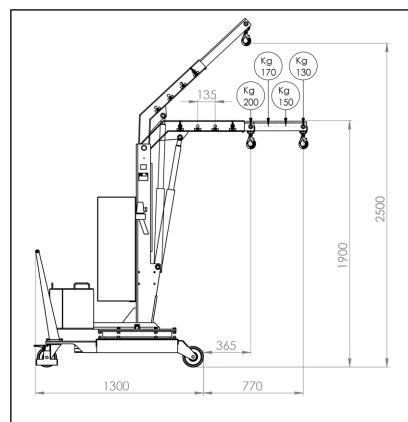

| CAPACITY AND DIMENSIONS WITH STANDARD JIB ARM |        |          |  |  |
|-----------------------------------------------|--------|----------|--|--|
| POS.  Length  [mm]                            | Longth | Capacity |  |  |
|                                               | 01B2P  |          |  |  |
|                                               | [mm]   | [kg]     |  |  |
| 1                                             | 365    | 200      |  |  |
| 2                                             | 500    | 170      |  |  |
| 3                                             | 635    | 150      |  |  |
| 4                                             | 770    | 130      |  |  |

### **TECHNICAL DRAWINGS, DIMENSIONS AND CAPACITIES** 800 mm front footprint

### **TECHNICAL DRAWINGS, DIMENSIONS AND CAPACITIES**800 mm front footprint