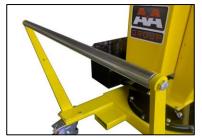

The hydraulic system is equipped with a lock valve that prevents the load from falling in case of accidental breakage of the pipes and a rough valve that prevents overloading of the crane.

They are equipped with 2 high-capacity pivoting wheels with bumper mounts and parking brakes and with 2 fixed front wheels with bearings. The frame is made of painted steel and is equipped at the base with 2 useful forklift supports (to lift and transport the crane in complete safety on long distances. The sturdy push handle can be disassembled. There are also 2 handles to easily rotate the ballast. Swivel hook type. Rotating Jib arm with 8 locking positions.