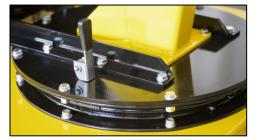

The hydraulic system is equipped with a lock valve that prevents the load from falling in case of accidental breakage of the pipes and a rough valve that prevents overloading of the crane.

They are equipped with 2 high-capacity pivoting wheels with bumper mounts and parking brakes and with 2 fixed front wheels with bearings. The frame is made of painted steel and is equipped at the base with 2 useful forklift supports (to lift and transport the crane in complete safety on long distances. The sturdy push handle can be disassembled. There are also 2 handles to easily rotate the ballast. Swivel hook type. Rotating Jib arm with 8 locking positions.