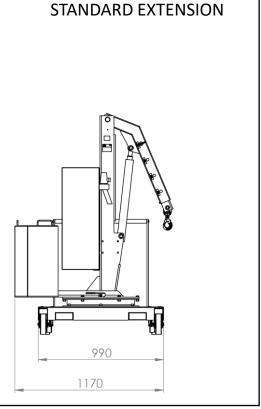

| CAPACITY AND DIMENSIONS WITH STANDARD<br>JIB ARM |        |          |  |  |
|--------------------------------------------------|--------|----------|--|--|
| POS.                                             | 1      | Capacity |  |  |
|                                                  | Length | 01B5     |  |  |
|                                                  | [mm]   | [kg]     |  |  |
| 1                                                | 365    | 500      |  |  |
| 2                                                | 500    | 420      |  |  |
| 3                                                | 635    | 370      |  |  |
| 4                                                | 770    | 220      |  |  |

# TECHNICAL DRAWINGS, DIMENSIONS AND CAPACITIES

Recommended for lifting operations that do not require an accurate load positioning in the descent phase

Flex Lifting – a brand of AxA Group srl

### **TECHNICAL DRAWINGS, DIMENSIONS AND CAPACITIES**

Recommended for lifting operations that do not require an accurate load positioning in the descent phase