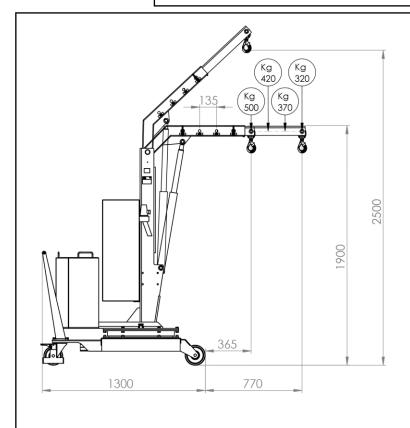

| CAPACITY AND DIMENSIONS WITH STANDARD<br>JIB ARM |        |          |  |  |
|--------------------------------------------------|--------|----------|--|--|
| POS.                                             | 1      | Capacity |  |  |
|                                                  | Length | 01B5     |  |  |
|                                                  | [mm]   | [kg]     |  |  |
| 1                                                | 365    | 500      |  |  |
| 2                                                | 500    | 420      |  |  |
| 3                                                | 635    | 370      |  |  |
| 4                                                | 770    | 220      |  |  |

| CAPACITY WITH OPTIONAL EXTENDED JIB ARM |                           |  |  |  |
|-----------------------------------------|---------------------------|--|--|--|
| Longth                                  | Capacity                  |  |  |  |
| Length                                  | 01B5                      |  |  |  |
| [mm]                                    | [kg]                      |  |  |  |
| 865                                     | 220                       |  |  |  |
| 1000                                    | 200                       |  |  |  |
| 1135                                    | 180                       |  |  |  |
| 1270                                    | 160                       |  |  |  |
|                                         | Length [mm] 865 1000 1135 |  |  |  |

The arm is extendable in 4 positions and an optional arm extension is available to get a maximum outreach of 1270 mm.

| 1 battery       | [V] | 12  |
|-----------------|-----|-----|
|                 | [A] | 80  |
| Battery charger | [V] | 220 |
|                 | [A] | 12  |

# TECHNICAL DRAWINGS, DIMENSIONS AND CAPACITIES

Recommended for lifting operations that do not require an accurate load positioning in the descent phase

Flex Lifting – a brand of AxA Group srl

### **TECHNICAL DRAWINGS, DIMENSIONS AND CAPACITIES**

Recommended for lifting operations that do not require an accurate load positioning in the descent phase