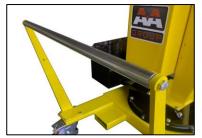

## **COUNTERBALANCED 360° SWIVEL CRANES**

A complete range of counterbalanced 360° swivel cranes with manual traction, , with a maximum capacity up to 500 kg and outreach up to 1300 mm. Hydraulic lever controlled or electric controlled. They represent the most cost-effective and flexible solution for lifting and transporting loads in several applications such as machining centers and machine tools, delivery to assembly lines, assembly operations, goods handling. Thanks to their compact dimensions they are easily maneuverable even at full load and can be moved effortlessly in confined spaces. All components are made in Italy to ensure the highest construction quality and the absence of defects.

The hydraulic system is equipped with a lock valve that prevents the load from falling in case of accidental breakage of the pipes and a rough valve that prevents overloading of the crane.

They are equipped with 2 high-capacity pivoting wheels with bumper mounts and parking brakes and with 2 fixed front wheels with bearings. The frame is made of painted steel and is equipped at the base with 2 useful forklift supports (to lift and transport the crane in complete safety on long distances. The sturdy push handle can be disassembled. There are also 2 handles to easily rotate the ballast. Swivel hook type. Rotating Jib arm with 8 locking positions.