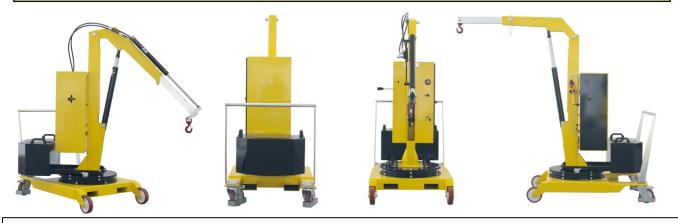

## **COUNTERBALANCED 360° SWIVEL CRANES**

A complete range of counterbalanced 360° swivel cranes with manual traction, , with a maximum capacity up to 500 kg and outreach up to 1300 mm. Hydraulic lever controlled or electric controlled. They represent the most cost-effective and flexible solution for lifting and transporting loads in several applications such as machining centers and machine tools, delivery to assembly lines, assembly operations, goods handling. Thanks to their compact dimensions they are easily maneuverable even at full load and can be moved effortlessly in confined spaces. All components are made in Italy to ensure the highest construction quality and the absence of defects.

The hydraulic system is equipped with a lock valve that prevents the load from falling in case of accidental breakage of the pipes and a rough valve that prevents overloading of the crane.

They are equipped with 2 high-capacity pivoting wheels with bumper mounts and parking brakes and with 2 fixed front wheels with bearings. The frame is made of painted steel and is equipped at the base with 2 useful forklift supports (to lift and transport the crane in complete safety on long distances. The sturdy push handle can be disassembled. There are also 2 handles to easily rotate the ballast. Swivel hook type. Rotating Jib arm with 8 locking positions.

# TECHNICAL DRAWINGS, DIMENSIONS AND CAPACITIES

Recommended for lifting operations that do not require an accurate load positioning in the descent phase

Flex Lifting – a brand of AxA Group srl

### **TECHNICAL DRAWINGS, DIMENSIONS AND CAPACITIES**

Recommended for lifting operations that do not require an accurate load positioning in the descent phase