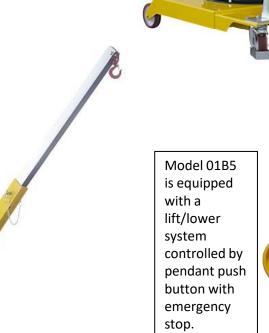

### 01B5

# CAPACITY 500 KG COUNTEDBALANCED SWIVEL CRANE LIFT/LOWER POWERED CONTROLLED SINGLE SPEED NOT ADJUSTABLE

| Technical data  | UM       | 01B5 |
|-----------------|----------|------|
| Weight          | [kg]     | 640  |
| Max capacity    | [kg]     | 500  |
| Max pressure    | [bar]    | 140  |
| Tank capacity   | [Liters] | 2,5  |
| Cylinder stroke | [mm]     | 470  |