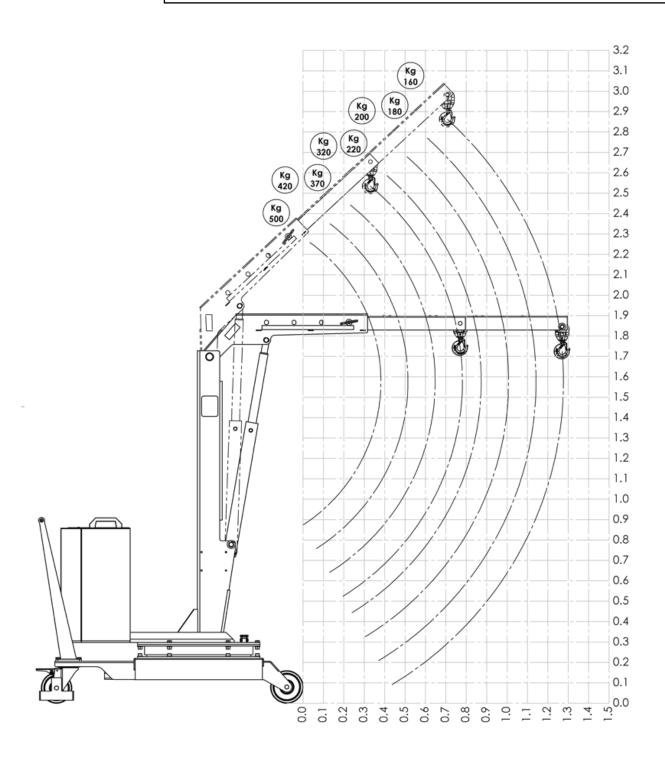

| CAPACITY AND DIMENSIONS WITH STANDARD<br>JIB ARM |        |          |  |  |
|--------------------------------------------------|--------|----------|--|--|
| POS.                                             | 1      | Capacity |  |  |
|                                                  | Length | 01B5     |  |  |
|                                                  | [mm]   | [kg]     |  |  |
| 1                                                | 365    | 500      |  |  |
| 2                                                | 500    | 420      |  |  |
| 3                                                | 635    | 370      |  |  |
| 4                                                | 770    | 220      |  |  |

| CAPACITY WITH OPTIONAL EXTENDED JIB ARM |                           |  |  |  |
|-----------------------------------------|---------------------------|--|--|--|
| Longth                                  | Capacity                  |  |  |  |
| Length                                  | 01B5                      |  |  |  |
| [mm]                                    | [kg]                      |  |  |  |
| 865                                     | 220                       |  |  |  |
| 1000                                    | 200                       |  |  |  |
| 1135                                    | 180                       |  |  |  |
| 1270                                    | 160                       |  |  |  |
|                                         | Length [mm] 865 1000 1135 |  |  |  |

The arm is extendable in 4 positions and an optional arm extension is available to get a maximum outreach of 1270 mm.

| 1 battery       | [V] | 12  |
|-----------------|-----|-----|
|                 | [A] | 80  |
| Battery charger | [V] | 220 |
|                 | [A] | 12  |

# TECHNICAL DRAWINGS, DIMENSIONS AND CAPACITIES

Recommended for lifting operations that do not require an accurate load positioning in the descent phase

Flex Lifting – a brand of AxA Group srl

### **TECHNICAL DRAWINGS, DIMENSIONS AND CAPACITIES**

Recommended for lifting operations that do not require an accurate load positioning in the descent phase