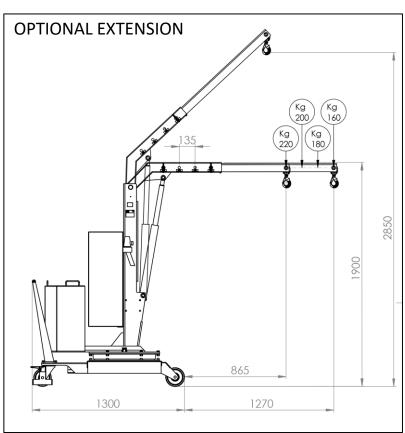

| CAPACITY WITH OPTIONAL EXTENDED JIB ARM |                           |  |  |  |
|-----------------------------------------|---------------------------|--|--|--|
| Longth                                  | Capacity                  |  |  |  |
| Length                                  | 01B5                      |  |  |  |
| [mm]                                    | [kg]                      |  |  |  |
| 865                                     | 220                       |  |  |  |
| 1000                                    | 200                       |  |  |  |
| 1135                                    | 180                       |  |  |  |
| 1270                                    | 160                       |  |  |  |
|                                         | Length [mm] 865 1000 1135 |  |  |  |

The arm is extendable in 4 positions and an optional arm extension is available to get a maximum outreach of 1270 mm.

| 1 battery       | [V] | 12  |
|-----------------|-----|-----|
|                 | [A] | 80  |
| Battery charger | [V] | 220 |
|                 | [A] | 12  |

# TECHNICAL DRAWINGS, DIMENSIONS AND CAPACITIES

Recommended for lifting operations that do not require an accurate load positioning in the descent phase

Flex Lifting – a brand of AxA Group srl

### **TECHNICAL DRAWINGS, DIMENSIONS AND CAPACITIES**

Recommended for lifting operations that do not require an accurate load positioning in the descent phase